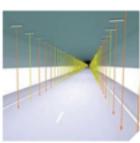

| 125 W      | 100 W       | 75 W        |
| Luminous Efficiency | >110 lm /W          | >110 lm / W | >110 lm /W | >110 lm / W | >110 lm / W |
| Luminous Flux       | >22,000 lm          | >15,000lm   | >12,000lm  | >10,000lm   | >7,500lm    |
| ColorTemperature    | 5700K               |             |            |             |             |
| Color Rendering     | >75                 |             |            |             |             |
| IP                  | 65                  |             |            |             |             |
| LifeTime            | 50,000hrs           |             |            |             |             |
| Dimension           | 492 × 384 × 161(mm) |             |            |             |             |

### DISTRIBUTION PROFILE & SIMULATION