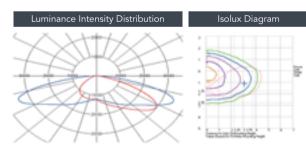

0 W       | 125 W      | 100 W       | 75 W        |
| Luminous Efficiency | >110 lm /W          | >110 lm / W | >110 lm /W | >110 lm / W | >110 lm / W |
| Luminous Flux       | >22,000 lm          | >15,000lm   | >12,000lm  | >10,000lm   | >7,500lm    |
| ColorTemperature    | 5700K               |             |            |             |             |
| Color Rendering     | >75                 |             |            |             |             |
| IP                  | 65                  |             |            |             |             |
| LifeTime            | 50,000hrs           |             |            |             |             |
| Dimension           | 492 × 384 × 161(mm) |             |            |             |             |

### DISTRIBUTION PROFILE & SIMULATION