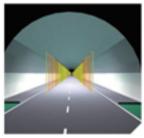

W       | 125 W      | 100 W       | 75 W        |
| Luminous Efficiency | >110 lm /W          | >110 lm / W | >110 lm /W | >110 lm / W | >110 lm / W |
| Luminous Flux       | >22,000 lm          | >15,000lm   | >12,000lm  | >10,000lm   | >7,500lm    |
| ColorTemperature    | 5700K               |             |            |             |             |
| Color Rendering     | >75                 |             |            |             |             |
| IP                  | 65                  |             |            |             |             |
| LifeTime            | 50,000hrs           |             |            |             |             |
| Dimension           | 492 × 384 × 161(mm) |             |            |             |             |

### DISTRIBUTION PROFILE & SIMULATION